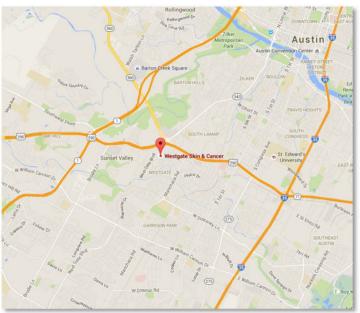

# **Brief Description:**

The practice is located in South Central Austin in the area commonly known as the Westgate Shopping Center. The closest major intersection is Ben White 71 and South Lamar. The closest minor intersection is Westgate Blvd and Western Trails Blvd. The practice is located on the South side of Western Trails Blvd in a 3 story stone building also known as the Austin Heart Building. When entering the building, go directly to the 3<sup>rd</sup> floor.

# When Coming from I-35

- Take Ben White 71 W
- Take the S Lamar Exit
- Make a sharp left and u-turn under the over pass
- Continue on feeder road to Ben White 71 E
- Make a sharp right on Frontier Trail
- Turn right onto Western Trails Blvd

# When Heading South on Mopac

- Take the 360 Exit
- Use the right lane to exit S Lamar
- Turn right onto S Lamar
- · Use the left two lanes and turn left onto Westgate Blvd
- Turn left onto Western Trails Blvd

### When Heading North on Mopac

- Take the US 290 E exit
- · Take the exit towards Westgate Blvd
- Turn right on Westgate Blvd
- Turn left on Western Trails Blvd