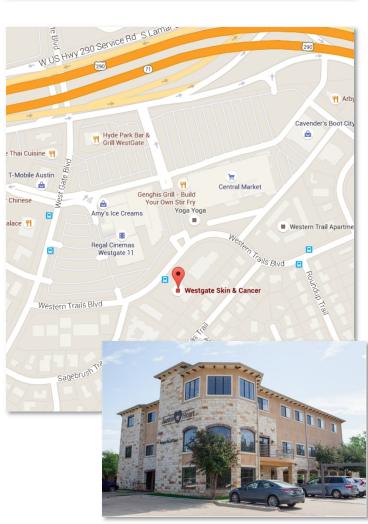

# **Brief Description:**

The practice is located in South Central Austin in the area commonly known as the Westgate Shopping Center. The closest major intersection is Ben White 71 and South Lamar. The closest minor intersection is Westgate Blvd and Western Trails Blvd. The practice is located on the South side of Western Trails Blvd in a 3 story stone building also known as the Austin Heart Building. When entering the building, go directly to the 3<sup>rd</sup> floor.

## Popular businesses near the practice:

- · Central Market on South Lamar
- Regal Cinemas
- South Austin Medical Clinic

### **Building Identifiers**

- 3 Stories
- · White and yellow stones
- Austin Heart signage
- Westgate Skin & Cancer signage