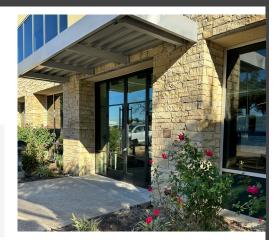

## **BUILDING IDENTIFIERS + PARKING**

- · Located on the first floor of the Thomas J. Henry Building.
- · Features Revelus Dermatology signage.
- Free accessible parking is available in front of the building, with additional parking in a garage behind it.