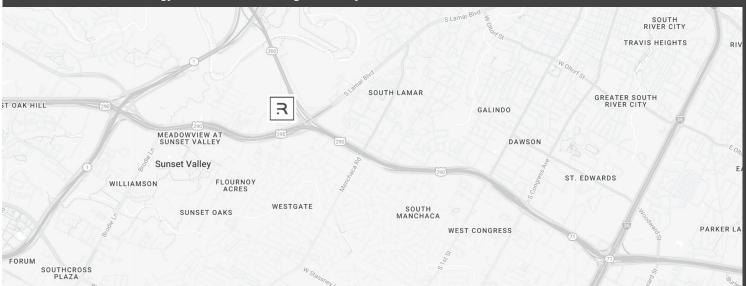

### **LOCATION DETAILS**

Conveniently located in South Austin near Central Market on South Lamar, the office is situated at 4401 West Gate Blvd, Ste 120, Austin, TX 78745, in the Westgate area. The location offers easy access from major roads, including Ben White Blvd (290/71).

## **POPULAR LANDMARKS NEARBY**

- · Central Market South Lamar
- · Sunset Valley Shopping Center
- · Regal Cinemas Westgate
- · South Austin Medical Center

## CALL US AT (512) 815-2559

Scan the QR code to instantly open directions in Google Maps.

MAP Revelus Dermatology is located in the Westgate area of South Austin.